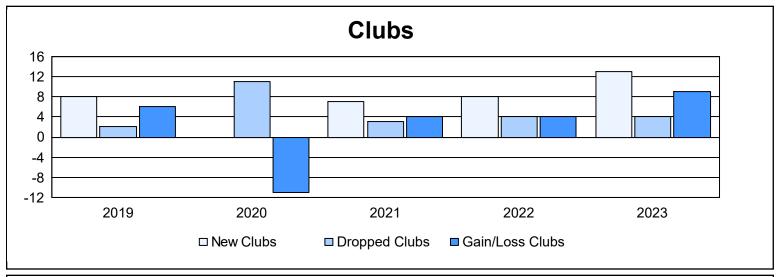

District 320 A As of June 2023 Cumulative

| Year      | New<br>Clubs | Dropped<br>Clubs | Gain/<br>Loss<br>Clubs | New<br>Members | Charter<br>Members | Reinstate<br>Members | Transfer<br>Members | Total<br>Member<br>Added | Total<br>Members<br>Dropped | Gain/<br>Loss<br>Members |
|-----------|--------------|------------------|------------------------|----------------|--------------------|----------------------|---------------------|--------------------------|-----------------------------|--------------------------|
| 2018-2019 | 8            | 2                | 6                      | 305            | 197                | 91                   | 1                   | 594                      | 567                         | 27                       |
| 2019-2020 | 0            | 11               | -11                    | 119            | 15                 | 12                   | 20                  | 166                      | 794                         | -628                     |
| 2020-2021 | 7            | 3                | 4                      | 234            | 253                | 19                   | 5                   | 511                      | 356                         | 155                      |
| 2021-2022 | 8            | 4                | 4                      | 487            | 241                | 46                   | 8                   | 782                      | 398                         | 384                      |
| 2022-2023 | 13           | 4                | 9                      | 597            | 394                | 46                   | 16                  | 1,053                    | 571                         | 482                      |
| Average   | 7            | 5                | 2                      | 348            | 220                | 43                   | 10                  | 621                      | 537                         | 84                       |