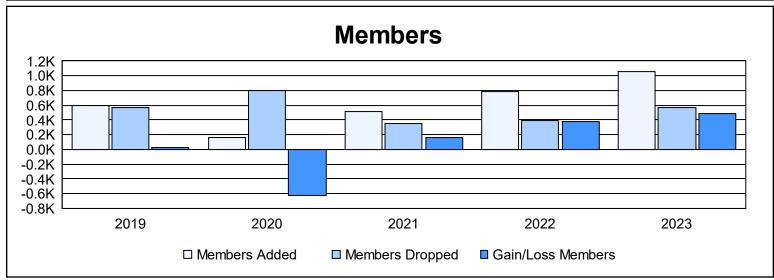

District 320 A As of June 2023 Cumulative

| Year      | New<br>Clubs | Dropped<br>Clubs | Gain/<br>Loss<br>Clubs | New<br>Members | Charter<br>Members | Reinstate<br>Members | Transfer<br>Members | Total<br>Member<br>Added | Total<br>Members<br>Dropped | Gain/<br>Loss<br>Members |
|-----------|--------------|------------------|------------------------|----------------|--------------------|----------------------|---------------------|--------------------------|-----------------------------|--------------------------|
| 2018-2019 | 8            | 2                | 6                      | 305            | 197                | 91                   | 1                   | 594                      | 567                         | 27                       |
| 2019-2020 | 0            | 11               | -11                    | 119            | 15                 | 12                   | 20                  | 166                      | 794                         | -628                     |
| 2020-2021 | 7            | 3                | 4                      | 234            | 253                | 19                   | 5                   | 511                      | 356                         | 155                      |
| 2021-2022 | 8            | 4                | 4                      | 487            | 241                | 46                   | 8                   | 782                      | 398                         | 384                      |
| 2022-2023 | 13           | 4                | 9                      | 597            | 394                | 46                   | 16                  | 1,053                    | 571                         | 482                      |
| Average   | 7            | 5                | 2                      | 348            | 220                | 43                   | 10                  | 621                      | 537                         | 84                       |